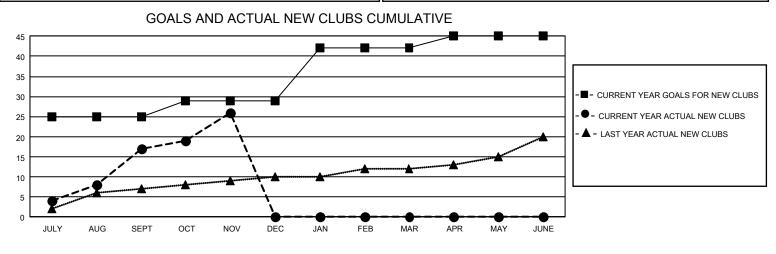

## GAT MONTHLY MEMBERSHIP PROGRESS REPORT Result

GMT Constitutional Area 6 - I, Group H

REPORT DOES NOT INCLUDE CLUBS IN UNDISTRICTED AREAS.

| Clubs                 |               |           |               | Members               |                         |                         |                                                    |
|-----------------------|---------------|-----------|---------------|-----------------------|-------------------------|-------------------------|----------------------------------------------------|
| RESULTS FOR 2023-2024 |               |           |               | RESULTS FOR 2023-2024 |                         |                         |                                                    |
| QUARTER               | NEW CLUB GOAL | NEW CLUBS | DROPPED CLUBS |                       | MBER GROWTH NET<br>GOAL | MEMBER GROWTH<br>ACTUAL | DROPPED MEMBERS<br>ACTUAL (including<br>transfers) |
| JULY/AUG/SEPT         | - 75          | 17        | 21            | JULY/AUG/SEPT         | 536                     | 1,714                   | 1,138                                              |
| OCT/NOV/DEC           | 12            | 9         | 5             | OCT/NOV/DEC           | 455                     | 527                     | 400                                                |
| JAN/FEB/MAR           | 39            | 0         | 0             | JAN/FEB/MAR           | 470                     | 0                       | 0                                                  |
| APR/MAY/JUNE          | 9             | 0         | 0             | APR/MAY/JUNE          | 360                     | 0                       | 0                                                  |