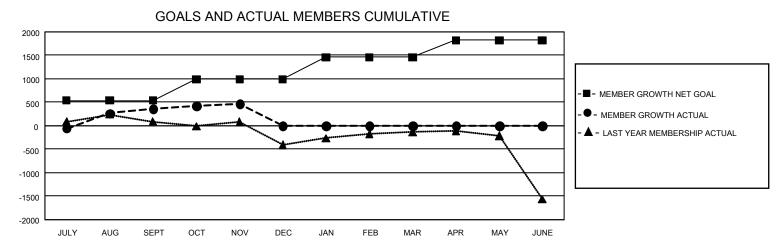

## GAT MONTHLY MEMBERSHIP PROGRESS REPORT Result

GMT Constitutional Area 6 - I, Group H

REPORT DOES NOT INCLUDE CLUBS IN UNDISTRICTED AREAS.

| Clubs                 |               |           |               | Members               |                         |                         |                                                    |
|-----------------------|---------------|-----------|---------------|-----------------------|-------------------------|-------------------------|----------------------------------------------------|
| RESULTS FOR 2023-2024 |               |           |               | RESULTS FOR 2023-2024 |                         |                         |                                                    |
| QUARTER               | NEW CLUB GOAL | NEW CLUBS | DROPPED CLUBS |                       | MBER GROWTH NET<br>GOAL | MEMBER GROWTH<br>ACTUAL | DROPPED MEMBERS<br>ACTUAL (including<br>transfers) |
| JULY/AUG/SEPT         | - 75          | 17        | 21            | JULY/AUG/SEPT         | 536                     | 1,714                   | 1,138                                              |
| OCT/NOV/DEC           | 12            | 9         | 5             | OCT/NOV/DEC           | 455                     | 527                     | 400                                                |
| JAN/FEB/MAR           | 39            | 0         | 0             | JAN/FEB/MAR           | 470                     | 0                       | 0                                                  |
| APR/MAY/JUNE          | 9             | 0         | 0             | APR/MAY/JUNE          | 360                     | 0                       | 0                                                  |